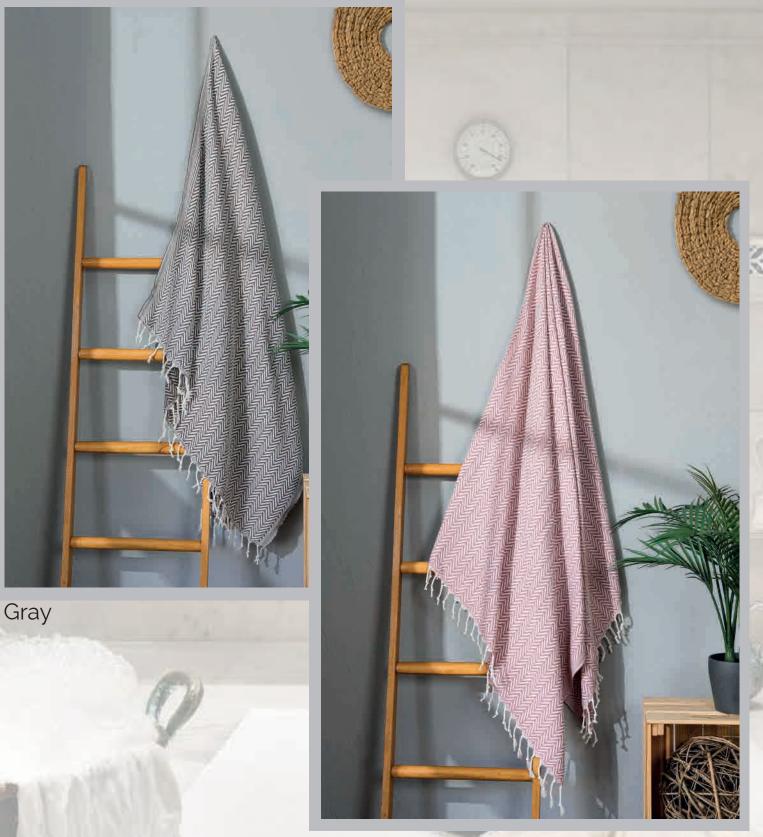

# TURKEY HOME TEXTILE

## 2024 Pesthamal Series



Gray





Blue





#### Purple





Beige





Purple











Anthracite

- Meggy-Size: S/M - L/XL 220GSM Hooded www.turkeyhometextile.com





-Saly-Size: S/M - L/XL 220GSM Hooded www.turkeyhometextile.com









Yellow



## -Ethnic-





Green







Anthracite







Blue





Purple





# Peshtamal

Bath | Bathhouse | Sauna | Spa | Sea & Poo



COTTON



#### - Caretta -100x180cm Double Sised



Turquois

Front



Front



Back

#### - Flora -100x180cm Double Sised





Back

#### - Helen -100x180cm Double Sised







Powder





Yellow

































Gray





























Gray

- Harrem -100x180cm











# SEA& POOL BEACH DRESS

www.turkeyhometextile.com

48

Powder

100x180cm Pesthamal Beach Dress (Over Size) Carrying Bag 3 Pieces Set

## - Diamond -

#### Salmon

100x180cm Pesthamal Beach Dress (Over Size) Carrying Bag 3 Pieces Set



- Mayka -

#### Gray

100x180cm Pesthamal Beach Dress (Over Size) Carrying Bag 3 Pieces Set

NAY A

Yellow

>

Las

### - Mayka -Oversize Beach Dress

BRITTE

-

White

#### – Lilium – Oversize Beach Dress

X

Salmon

\*

#### - Diamond -Oversize Beach Dress

×

Yellow

#### - Merry -Oversize Kimono

Gray

### - Merry -Oversize Kimono



In all our peshtamal, peshtamal bathrobe models, production is carried out according to the desire