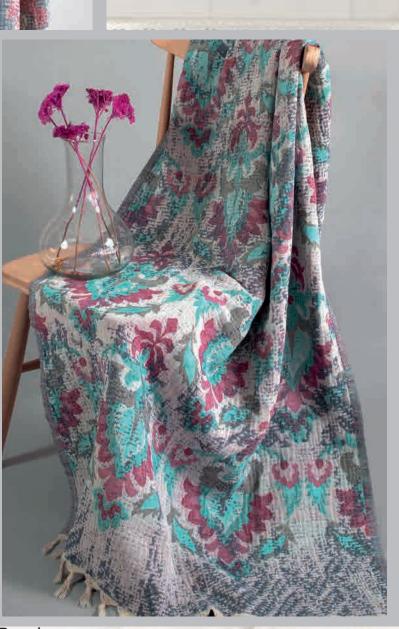

# TURKEY HOME TEXTILE

## 2024 Pesthamal Series



Gray





Blue





#### Purple





Beige





Purple











Anthracite

- Meggy-Size: S/M - L/XL 220GSM Hooded www.turkeyhometextile.com





-Saly-Size: S/M - L/XL 220GSM Hooded www.turkeyhometextile.com









Yellow



## -Ethnic-





Green







Anthracite







Blue





Purple





# Peshtamal

Bath | Bathhouse | Sauna | Spa | Sea & Poo



COTTON



#### - Caretta -100x180cm Double Sised



Turquois

Front



Front



Back

#### - Flora -100x180cm Double Sised





Back

#### - Helen -100x180cm Double Sised







Powder





Yellow

































Gray





























Gray

- Harrem -100x180cm











# SEA& POOL BEACH DRESS

www.turkeyhometextile.com

48

Powder

100x180cm Pesthamal Beach Dress (Over Size) Carrying Bag 3 Pieces Set

## - Diamond -

#### Salmon

100x180cm Pesthamal Beach Dress (Over Size) Carrying Bag 3 Pieces Set



- Mayka -

#### Gray

100x180cm Pesthamal Beach Dress (Over Size) Carrying Bag 3 Pieces Set

NAY A

Yellow

>

Las

### - Mayka -Oversize Beach Dress

BRITTE

-

White

#### – Lilium – Oversize Beach Dress

X

Salmon

\*

#### - Diamond -Oversize Beach Dress

×

Yellow

#### - Merry -Oversize Kimono

Gray

### - Merry -Oversize Kimono