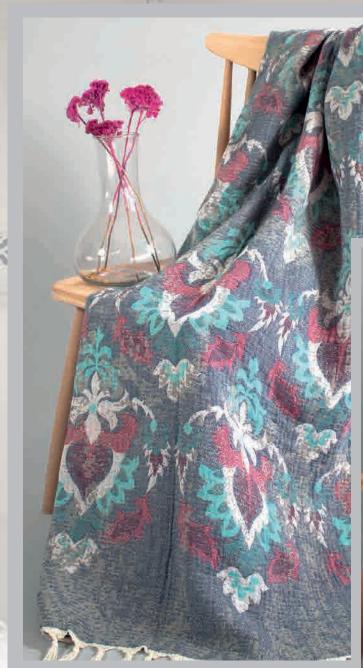

# TURKEY HOME TEXTILE

## 2024 Pesthamal Series



Gray





Blue





#### Purple





Beige





Purple











Anthracite

- Meggy-Size: S/M - L/XL 220GSM Hooded www.turkeyhometextile.com





-Saly-Size: S/M - L/XL 220GSM Hooded www.turkeyhometextile.com









Yellow



## -Ethnic-





Green







Anthracite







Blue





Purple





# Peshtamal

Bath | Bathhouse | Sauna | Spa | Sea & Poo



COTTON



#### - Caretta -100x180cm Double Sised



Turquois

Front



Front



Back

#### - Flora -100x180cm Double Sised





Back

#### - Helen -100x180cm Double Sised







Powder





Yellow

































Gray





























Gray

- Harrem -100x180cm











# SEA& POOL BEACH DRESS

www.turkeyhometextile.com

48

Powder

100x180cm Pesthamal Beach Dress (Over Size) Carrying Bag 3 Pieces Set

## - Diamond -

#### Salmon

100x180cm Pesthamal Beach Dress (Over Size) Carrying Bag 3 Pieces Set



- Mayka -

#### Gray

100x180cm Pesthamal Beach Dress (Over Size) Carrying Bag 3 Pieces Set

NAY A

Yellow

>

Las

### - Mayka -Oversize Beach Dress

BRITTE

-

White

#### – Lilium – Oversize Beach Dress

X

Salmon

\*

#### - Diamond -Oversize Beach Dress

×

Yellow

#### - Merry -Oversize Kimono

Gray

### - Merry -Oversize K