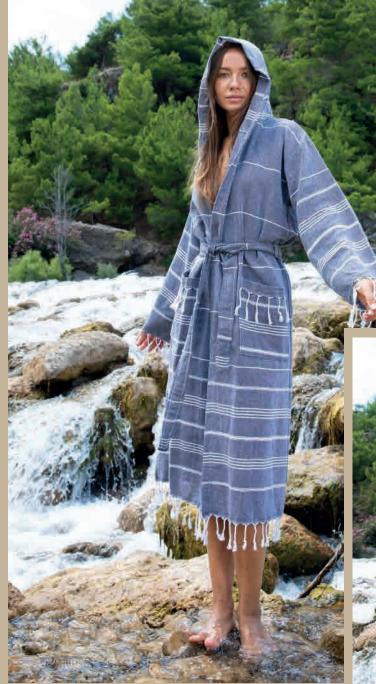

# TURKEY HOME TEXTILE

## 2024 Pesthamal Series



Gray





Blue





#### Purple





Beige





Purple











Anthracite

- Meggy-Size: S/M - L/XL 220GSM Hooded www.turkeyhometextile.com





-Saly-Size: S/M - L/XL 220GSM Hooded www.turkeyhometextile.com









Yellow



## -Ethnic-





Green







Anthracite







Blue





Purple





# Peshtamal

Bath | Bathhouse | Sauna | Spa | Sea & Poo



COTTON



#### - Caretta -100x180cm Double Sised



Turquois

Front



Front



Back

#### - Flora -100x180cm Double Sised





Back

#### - Helen -100x180cm Double Sised







Powder





Yellow

































Gray





























Gray

- Harrem -100x180cm











# SEA& POOL BEACH DRESS

www.turkeyhometextile.com

48

Powder

100x180cm Pesthamal Beach Dress (Over Size) Carrying Bag 3 Pieces Set

## - Diamond -

#### Salmon

100x180cm Pesthamal Beach Dress (Over Size) Carrying Bag 3 Pieces Set



- Mayka -

#### Gray

100x180cm Pesthamal Beach Dress (Over Size) Carrying Bag 3 Pieces Set

NAY A

Yellow

>

Las

### - Mayka -Oversize Beach Dress

BRITTE

-