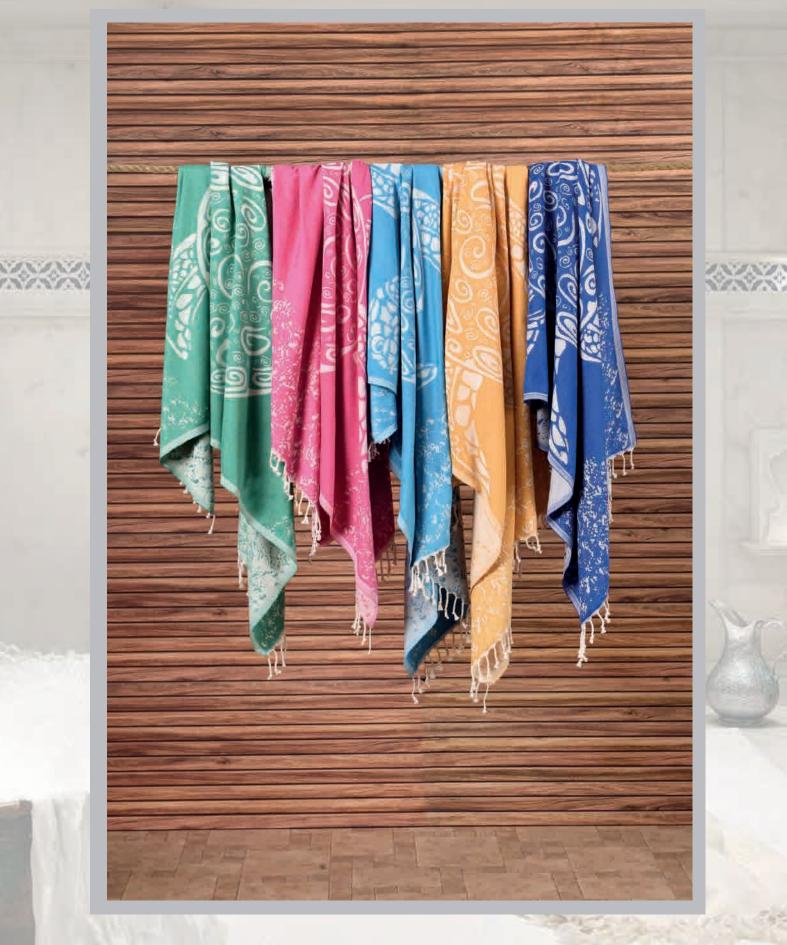

# TURKEY HOME TEXTILE

## 2024 Pesthamal Series



Gray





Blue





#### Purple





Beige





Purple











Anthracite

- Meggy-Size: S/M - L/XL 220GSM Hooded www.turkeyhometextile.com





-Saly-Size: S/M - L/XL 220GSM Hooded www.turkeyhometextile.com









Yellow



## -Ethnic-





Green







Anthracite







Blue





Purple





# Peshtamal

Bath | Bathhouse | Sauna | Spa | Sea & Poo



COTTON



#### - Caretta -100x180cm Double Sised



Turquois

Front



Front



Back

#### - Flora -100x180cm Double Sised





Back

#### - Helen -100x180cm Double Sised







Powder





Yellow

































Gray





























Gray

- Harrem -100x180cm











# SEA& POOL BEACH DRESS

www.turkeyhometextile.com

48

Powder

100x180cm Pesthamal Beach Dress (Over Size) Carrying Bag 3 Pieces Set

## - Diamond -

#### Salmon

100x180cm Pesthamal Beach Dress (Over Size) Carrying Bag 3 Pieces Set



- Mayka -

#### Gray

100x180cm Pesthamal Beach Dress (Over Size) Carrying Bag 3 Pieces Set

NAY A

Yellow

>

Las

### - Mayka -Oversize Beach Dress

BRITTE

-

White

#### – Lilium – Oversize Beach Dress

X

Salmon

\*

#### - Diamond -Oversize Beach Dress

×

Yellow