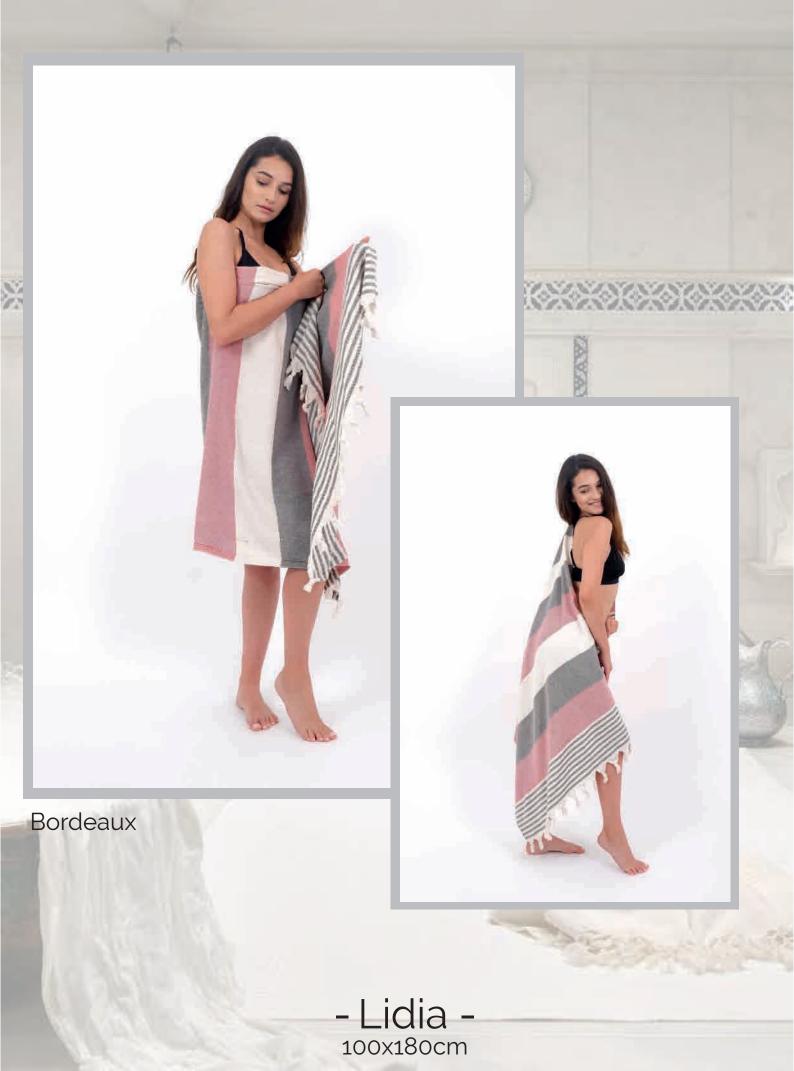

# SEA& POOL BEACH DRESS

www.turkeyhometextile.com

48

Powder

100x180cm Pesthamal Beach Dress (Over Size) Carrying Bag 3 Pieces Set