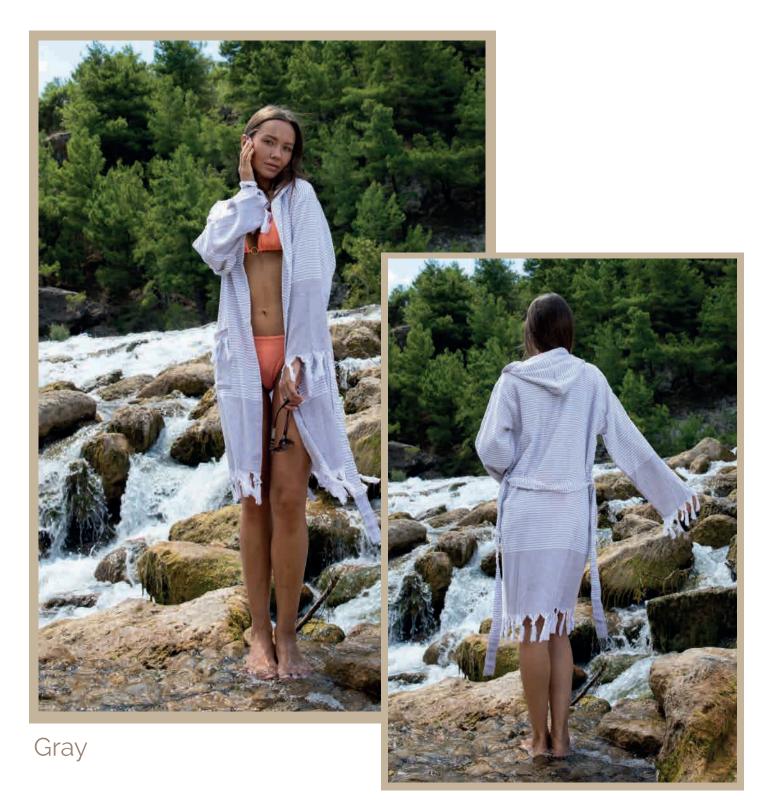

#### Gray

100x180cm Pesthamal Beach Dress (Over Size) Carrying Bag 3 Pieces Set

NAY A

Yellow

>

Las