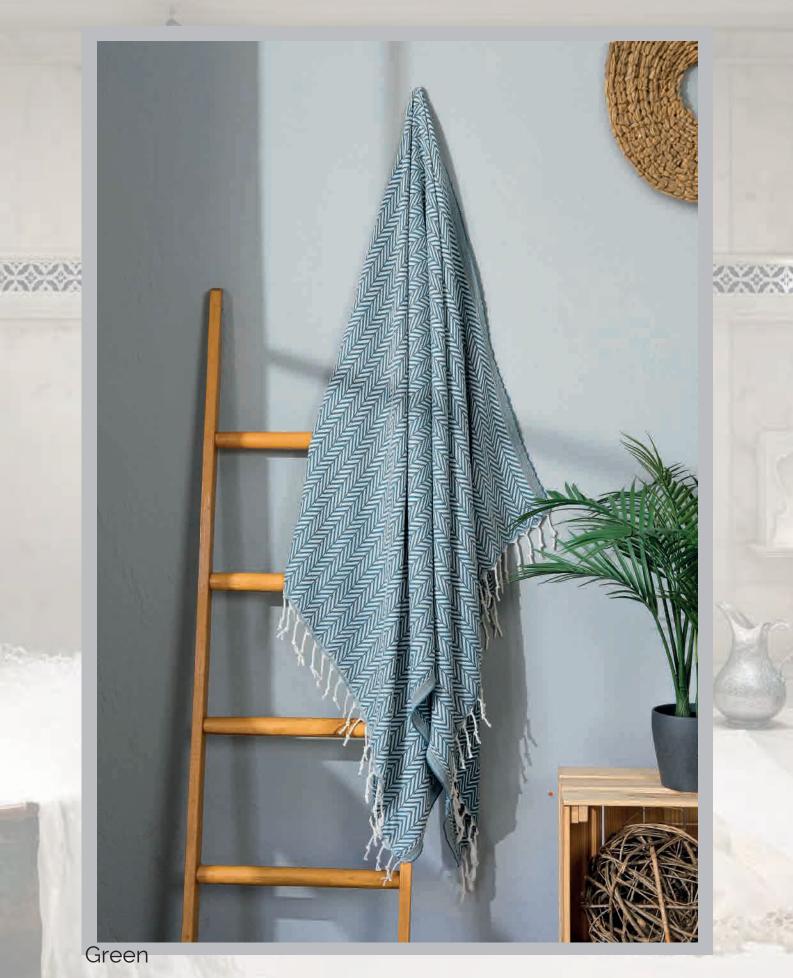

# TURKEY HOME TEXTILE

## 2024 Pesthamal Series



Gray





Blue





#### Purple





Beige





Purple











Anthracite

- Meggy-Size: S/M - L/XL 220GSM Hooded www.turkeyhometextile.com





-Saly-Size: S/M - L/XL 220GSM Hooded www.turkeyhometextile.com









Yellow



## -Ethnic-





Green







Anthracite







Blue





Purple





# Peshtamal

Bath | Bathhouse | Sauna | Spa | Sea & Poo



COTTON



#### - Caretta -100x180cm Double Sised



Turquois

Front



Front



Back

#### - Flora -100x180cm Double Sised





Back

#### - Helen -100x180cm Double Sised







Powder





Yellow

































Gray





























Gray

- Harrem -100x180cm











# SEA& POOL BEACH DRESS

www.turkeyhometextile.com

48

Powder

100x180cm Pesthamal Beach Dress (Over Size) Carrying Bag 3 Pieces Set

## - Diamond -

#### Salmon

100x180cm Pesthamal Beach Dress (Over Size) Carrying Bag 3 Pieces Set



- Mayka -

#### Gray

100x180cm Pesthamal Beach Dress (Over Size) Carrying Bag 3 Pieces Set

NAY A

Yellow

>

Las

### - Mayka -Oversize Beach Dress

BRITTE

-

White

#### – Lilium – Oversize Beach Dress

X

Salmon

\*

#### - Diamond -Oversize Beach Dress

×

Yellow

#### - Merry -Oversize Kimono

Gray

### - Merry -Oversize Kimono



In all our peshtamal, peshtamal bathrobe models, production is carried out according to the de