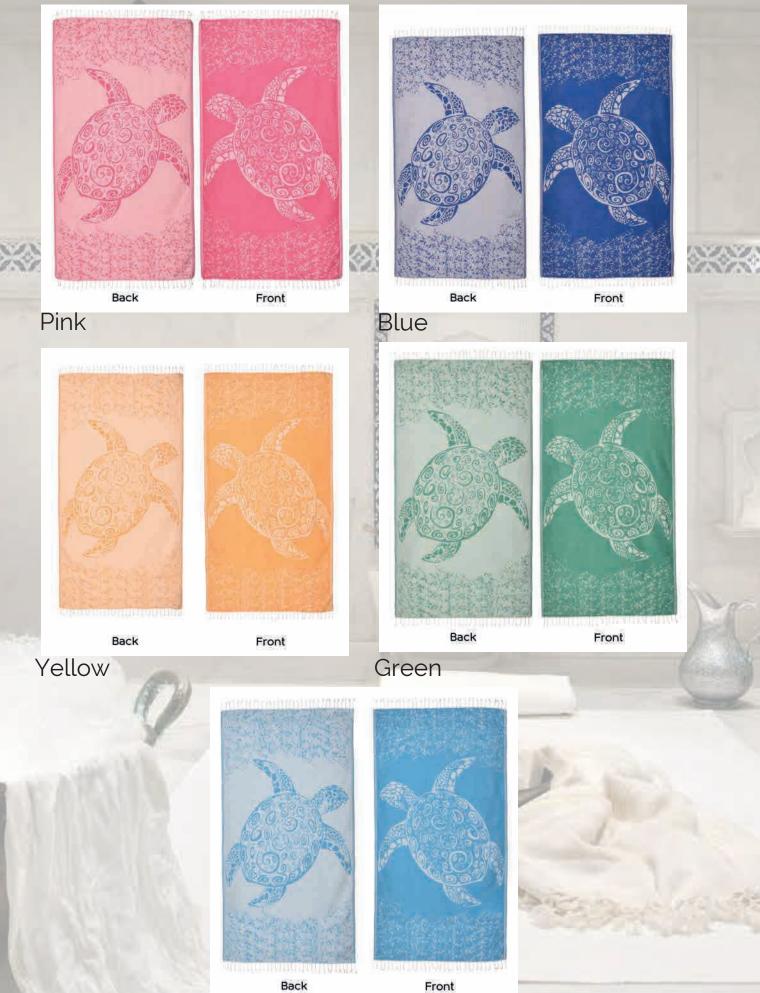

#### - Helen -100x180cm Double Sised

Powder

Yellow

Gray

Gray

- Harrem -100x180cm