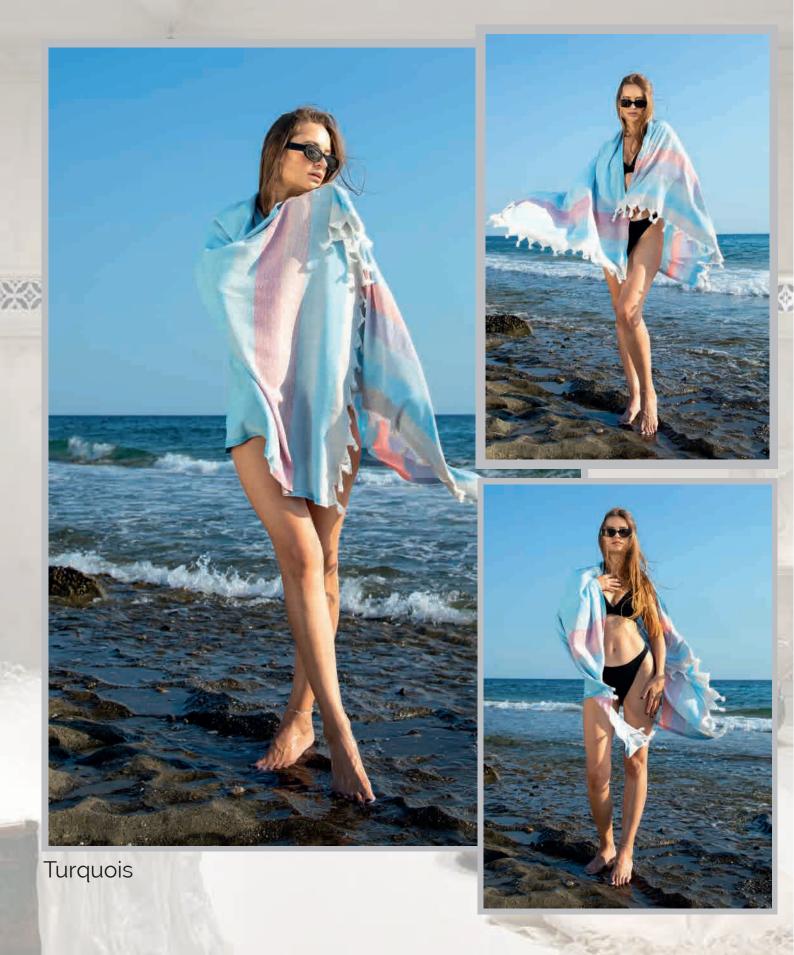

# TURKEY HOME TEXTILE

## 2024 Pesthamal Series



Gray





Blue





#### Purple





Beige





Purple











Anthracite

- Meggy-Size: S/M - L/XL 220GSM Hooded www.turkeyhometextile.com





-Saly-Size: S/M - L/XL 220GSM Hooded www.turkeyhometextile.com









Yellow



## -Ethnic-





Green







Anthracite







Blue





Purple





# Peshtamal

Bath | Bathhouse | Sauna | Spa | Sea & Poo



COTTON



#### - Caretta -100x180cm Double Sised



Turquois

Front



Front



Back

#### - Flora -100x180cm Double Sised





Back

#### - Helen -100x180cm Double Sised







Powder





Yellow

































Gray





























Gray

- Harrem -100x180cm











# SEA& POOL BEACH DRESS

www.turkeyhometextile.com

48

Powder

100x180cm Pesthamal Beach Dress (Over Size) Carrying Bag 3 Pieces Set

## - Diamond -

#### Salmon

100x180cm Pesthamal Beach Dress (Over Size) Carrying Bag 3 Pieces Set



- Mayka -

#### Gray

100x180cm Pesthamal Beach Dress (Over Size) Carrying Bag 3 Pieces Set

NAY A

Yellow

>

Las

### - Mayka -Oversize Beach Dress

BRITTE

-

White

#### – Lilium – Oversize Beach Dress

X

Salmon

\*

#### - Diamond -Oversize Beach Dress

×

Yellow

#### - Merry -Oversize Kimono

Gray

### - Merry -Oversize Kimono



In all our peshtamal, peshtamal bathrobe models, production is carried out according to the desired weight, color, and size specif