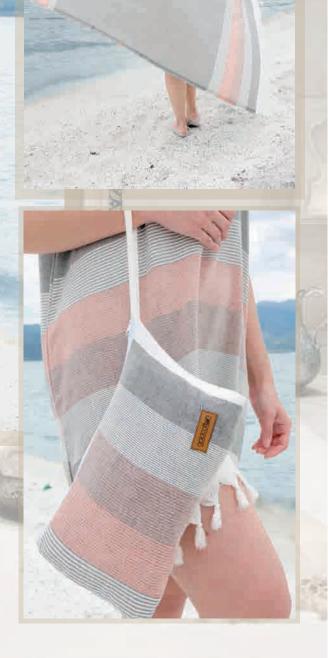

#### Gray

100x180cm Pesthamal Beach Dress (Over Size) Carrying Bag 3 Pieces Set

NAY A

Yellow

>

Las

### - Mayka -Oversize Beach Dress

BRITTE

-

White