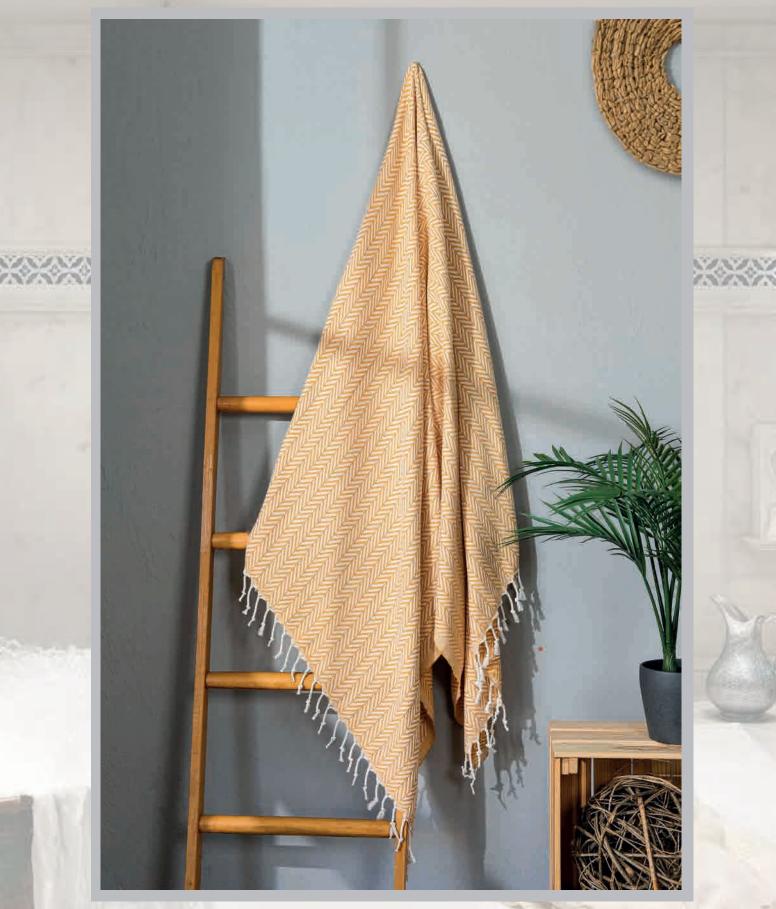

# TURKEY HOME TEXTILE

## 2024 Pesthamal Series



Gray





Blue





#### Purple





Beige





Purple











Anthracite

- Meggy-Size: S/M - L/XL 220GSM Hooded www.turkeyhometextile.com





-Saly-Size: S/M - L/XL 220GSM Hooded www.turkeyhometextile.com









Yellow



## -Ethnic-





Green







Anthracite







Blue





Purple





# Peshtamal

Bath | Bathhouse | Sauna | Spa | Sea & Poo



COTTON



#### - Caretta -100x180cm Double Sised



Turquois

Front



Front



Back

#### - Flora -100x180cm Double Sised





Back

#### - Helen -100x180cm Double Sised







Powder





Yellow

































Gray





























Gray

- Harrem -100x180cm











# SEA& POOL BEACH DRESS

www.turkeyhometextile.com

48

Powder

100x180cm Pesthamal Beach Dress (Over Size) Carrying Bag 3 Pieces Set

## - Diamond -

#### Salmon

100x180cm Pesthamal Beach Dress (Over Size) Carrying Bag 3 Pieces Set



- Mayka -

#### Gray

100x180cm Pesthamal Beach Dress (Over Size) Carrying Bag 3 Pieces Set

NAY A

Yellow

>

Las

### - Mayka -Oversize Beach Dress

BRITTE

-

White

#### – Lilium – Oversize Beach Dress

X

Salmon

\*

#### - Diamond -Oversize Beach Dress

×

Yellow

#### - Merry -Oversize Kimono

Gray

### - Merry -Oversize Kimono



In all our peshtamal, peshtamal bathrobe models, production is carried out according to the desired weight, co