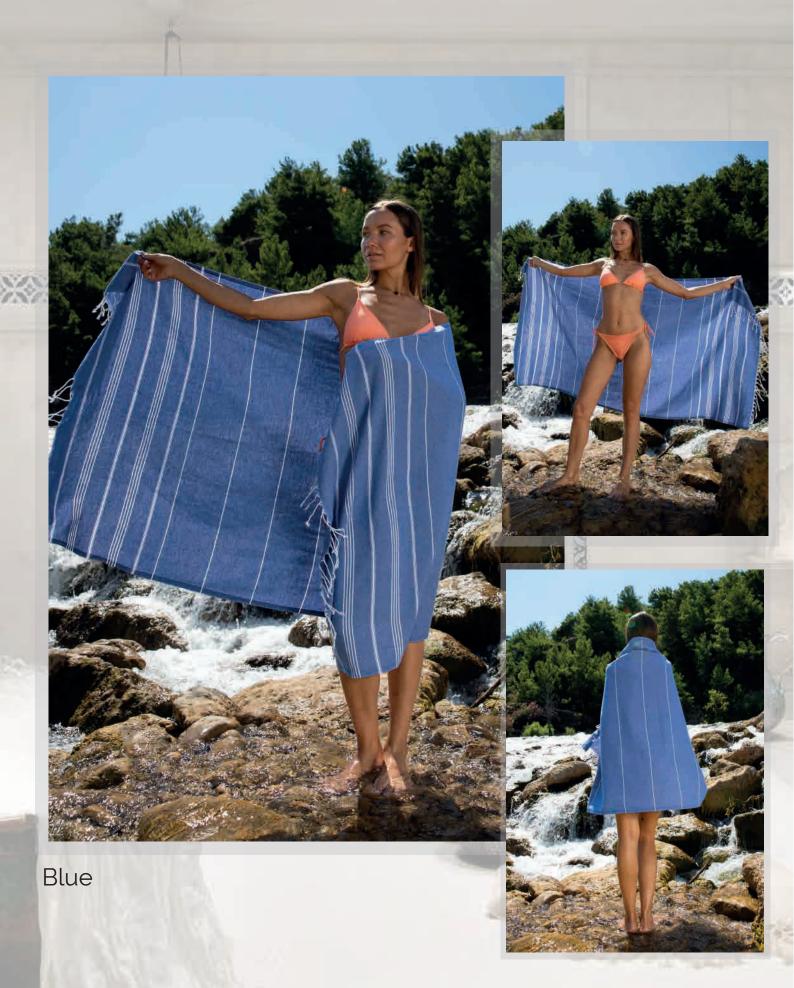

#### - Helen -100x180cm Double Sised

Powder

Yellow

Gray

Gray

- Harrem -100x180cm