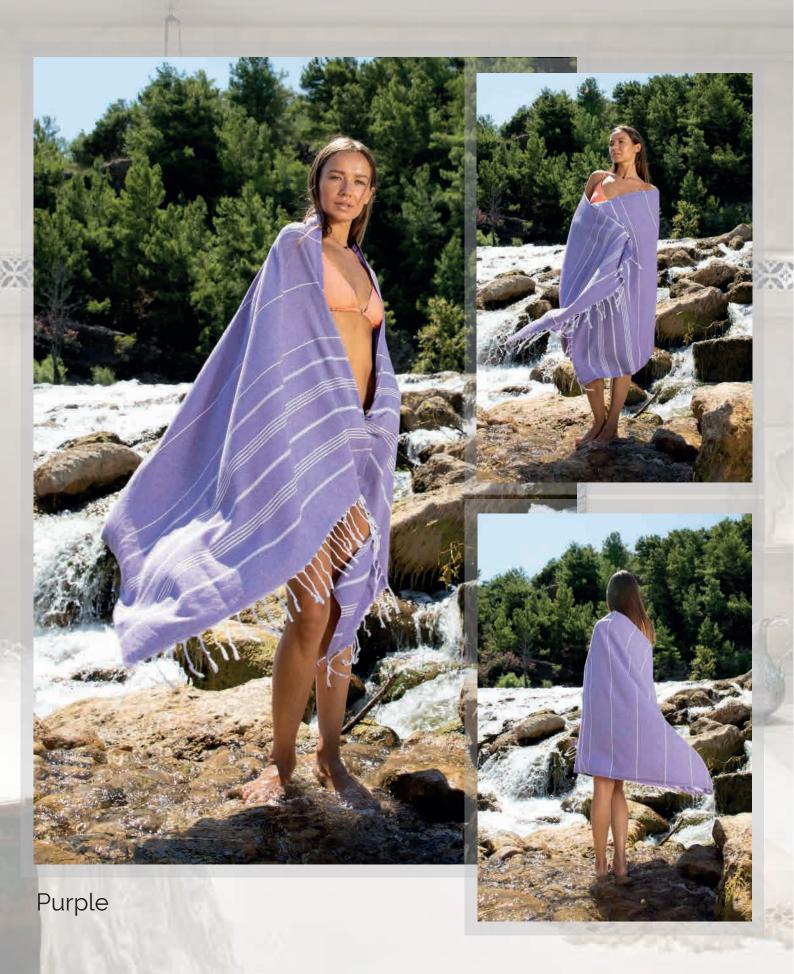

#### Purple

Beige

Purple

Anthracite

- Meggy-Size: S/M - L/XL 220GSM Hooded www.turkeyhometextile.com

-Saly-Size: S/M - L/XL 220GSM Hooded www.turkeyhometextile.com

Yellow

## -Ethnic-

Green

Anthracite

Blue

Purple