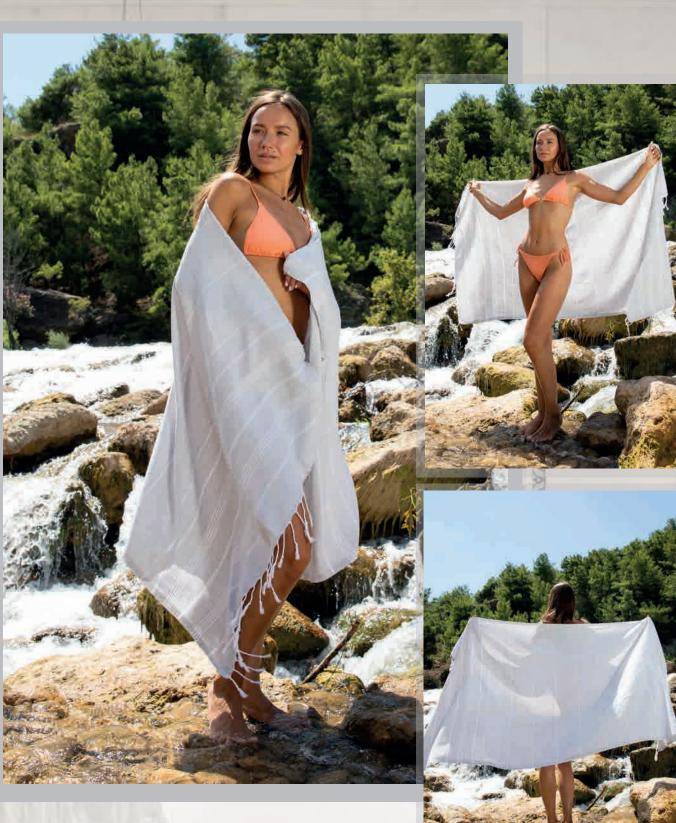

# TURKEY HOME TEXTILE

## 2024 Pesthamal Series



Gray





Blue





#### Purple





Beige





Purple











Anthracite

- Meggy-Size: S/M - L/XL 220GSM Hooded www.turkeyhometextile.com





-Saly-Size: S/M - L/XL 220GSM Hooded www.turkeyhometextile.com









Yellow



## -Ethnic-





Green







Anthracite







Blue





Purple





# Peshtamal

Bath | Bathhouse | Sauna | Spa | Sea & Poo



COTTON



#### - Caretta -100x180cm Double Sised



Turquois

Front



Front



Back

#### - Flora -100x180cm Double Sised





Back

#### - Helen -100x180cm Double Sised







Powder





Yellow

































Gray





























Gray

- Harrem -100x180cm











# SEA& POOL BEACH DRESS

www.turkeyhometextile.com

48

Powder

100x180cm Pesthamal Beach Dress (Over Size) Carrying Bag 3 Pieces Set

## - Diamond -

#### Salmon

100x180cm Pesthamal Beach Dress (Over Size) Carrying Bag 3 Pieces Set



- Mayka -

#### Gray

100x180cm Pesthamal Beach Dress (Over Size) Carrying Bag 3 Pieces Set

NAY A

Yellow

>

Las

### - Mayka -Oversize Beach Dress

BRITTE

-

White

#### – Lilium – Oversize Beach Dress

X

Salmon

\*

#### - Diamond -Oversize Beach Dress

×

Yellow

#### - Merry -Oversize Kimono

Gray

### - Merry -Oversize Kimono



In all our peshtamal, peshtamal bathrobe models, production is carried out according to the desired weight, color, and size specifications from your side. Different packaging and custo