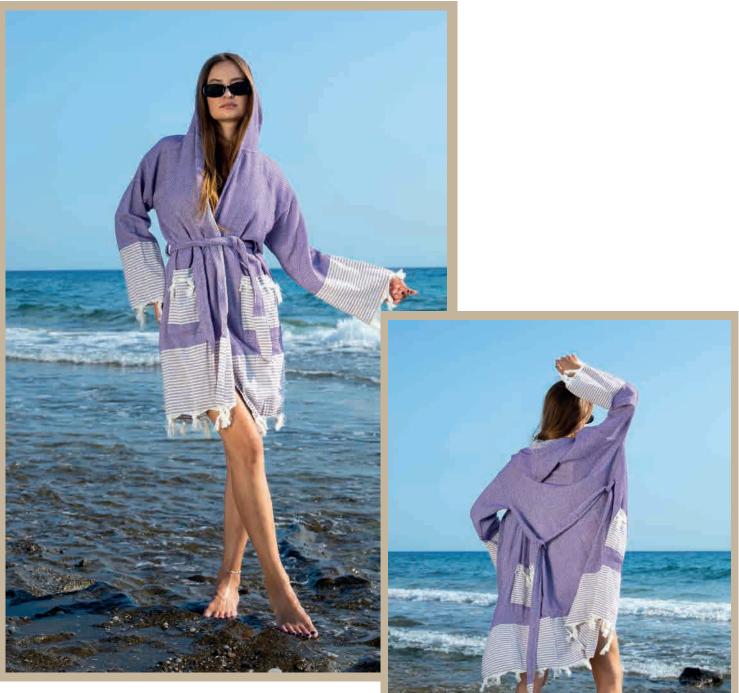

#### Purple

Beige

Purple

Anthracite

- Meggy-Size: S/M - L/XL 220GSM Hooded www.turkeyhometextile.com

-Saly-Size: S/M - L/XL 220GSM Hooded www.turkeyhometextile.com

Yellow