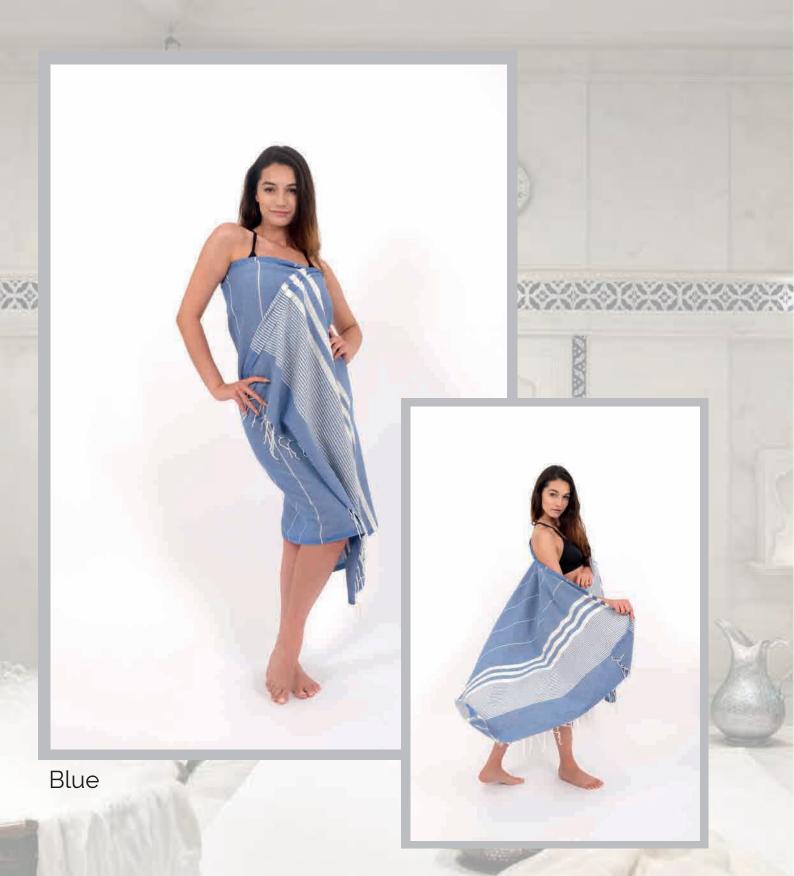

#### - Helen -100x180cm Double Sised

Powder

Yellow

Gray

Gray

- Harrem -100x180cm