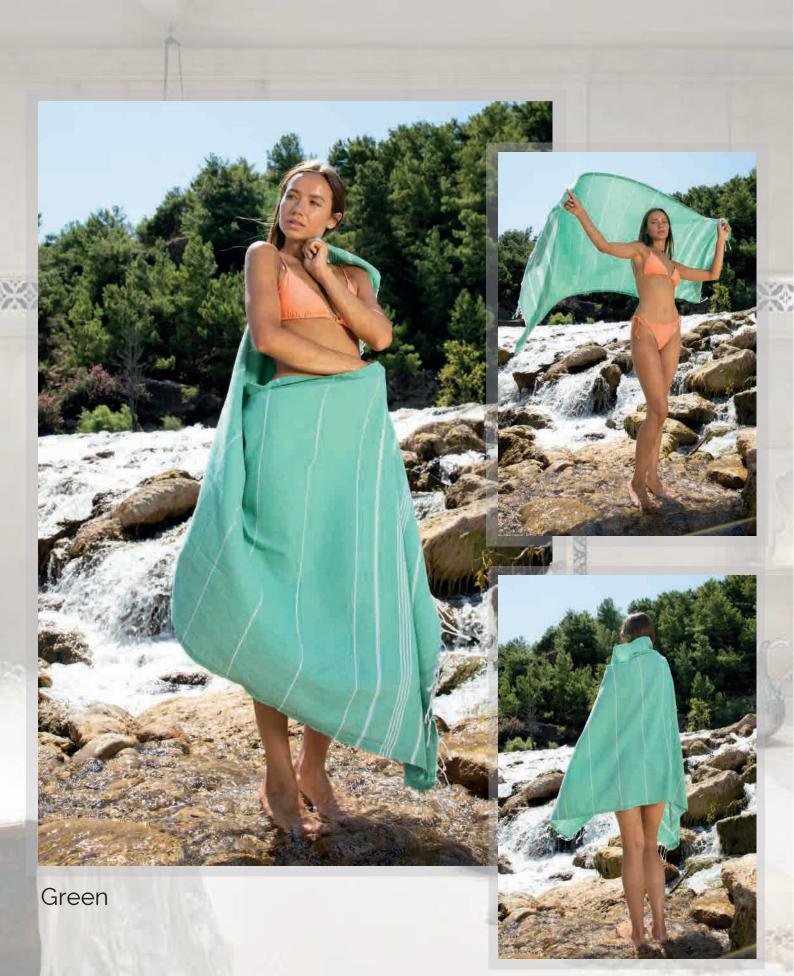

# TURKEY HOME TEXTILE

## 2024 Pesthamal Series



Gray





Blue





#### Purple





Beige





Purple











Anthracite

- Meggy-Size: S/M - L/XL 220GSM Hooded www.turkeyhometextile.com





-Saly-Size: S/M - L/XL 220GSM Hooded www.turkeyhometextile.com









Yellow



## -Ethnic-





Green







Anthracite







Blue





Purple





# Peshtamal

Bath | Bathhouse | Sauna | Spa | Sea & Poo



COTTON



#### - Caretta -100x180cm Double Sised



Turquois

Front



Front



Back

#### - Flora -100x180cm Double Sised





Back

#### - Helen -100x180cm Double Sised







Powder





Yellow

































Gray





























Gray

- Harrem -100x180cm











# SEA& POOL BEACH DRESS

www.turkeyhometextile.com

48

Powder

100x180cm Pesthamal Beach Dress (Over Size) Carrying Bag 3 Pieces Set

## - Diamond -

#### Salmon

100x180cm Pesthamal Beach Dress (Over Size) Carrying Bag 3 Pieces Set



- Mayka -

#### Gray

100x180cm Pesthamal Beach Dress (Over Size) Carrying Bag 3 Pieces Set

NAY A

Yellow

>

Las

### - Mayka -Oversize Beach Dress

BRITTE

-

White

#### – Lilium – Oversize Beach Dress

X

Salmon

\*

#### - Diamond -Oversize Beach Dress

×

Yellow

#### - Merry -Oversize Kimono

Gray

### - Merry -Oversize Kimono



In all our peshtamal, peshtamal bathrobe models, production is carried out according to the desired weight, color, and size specifications from your side. Different packaging and c