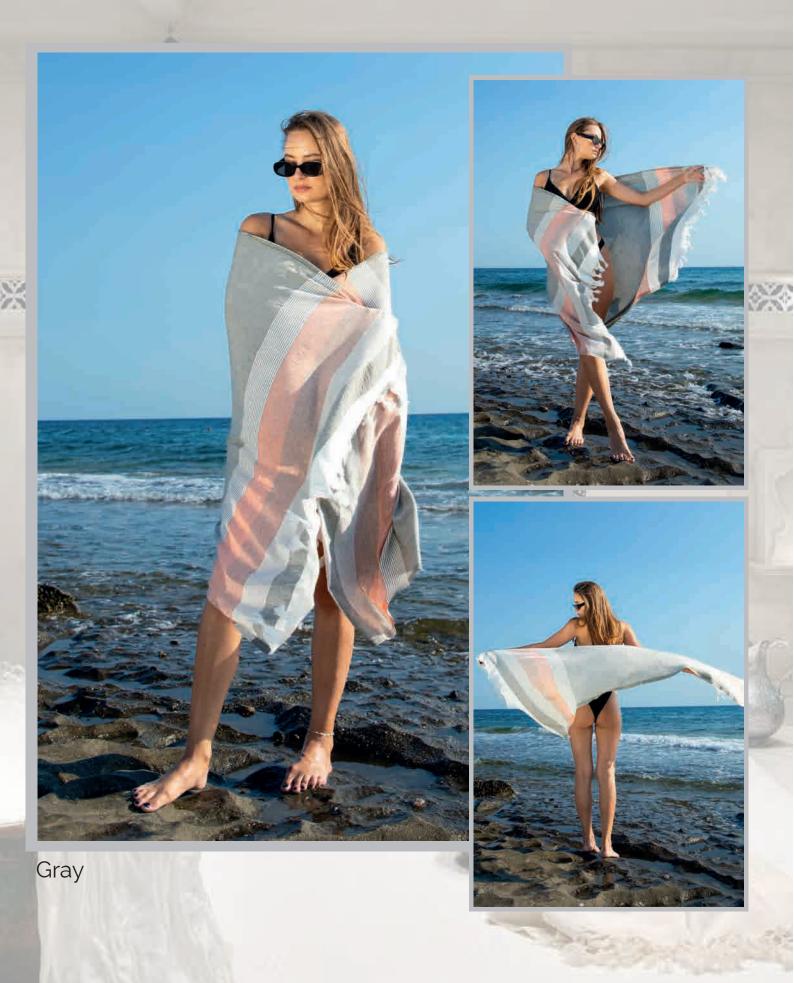

#### Gray

100x180cm Pesthamal Beach Dress (Over Size) Carrying Bag 3 Pieces Set

NAY A

Yellow

>

Las