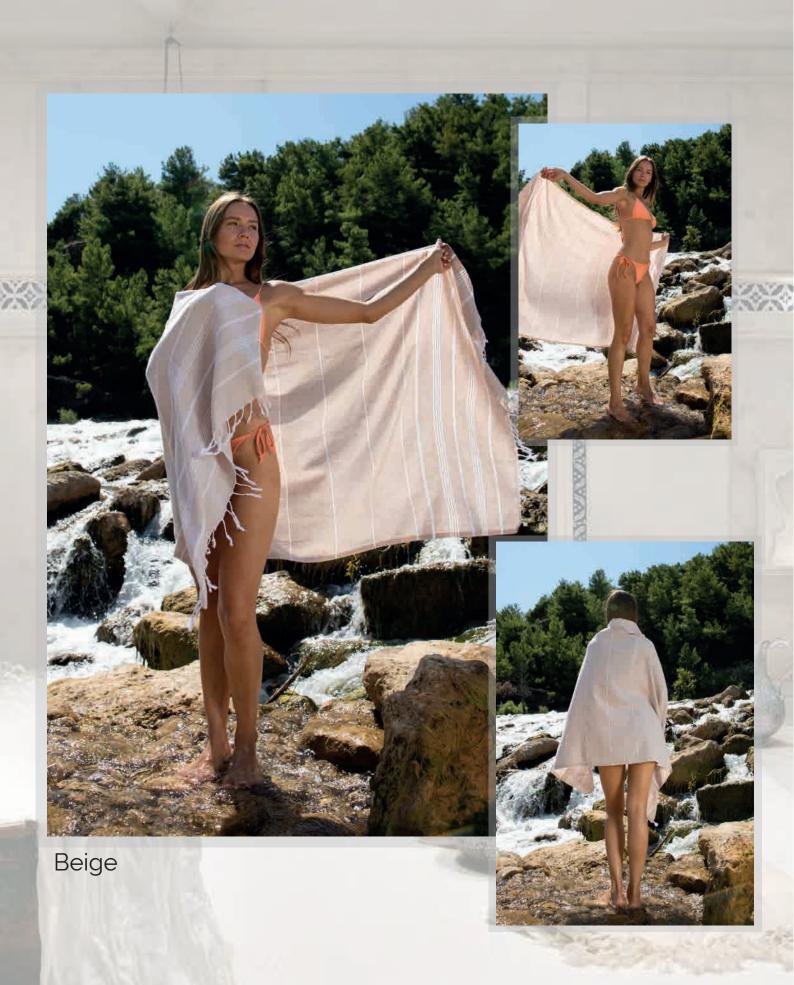

#### - Helen -100x180cm Double Sised

Powder

Yellow

Gray

Gray

- Harrem -100x180cm