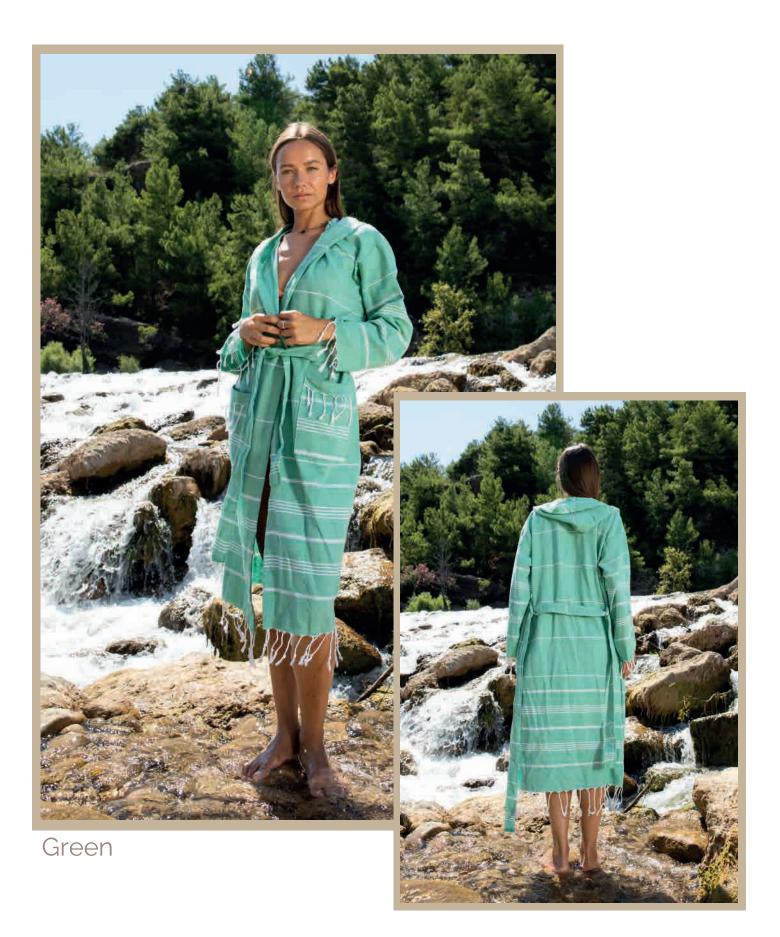

# TURKEY HOME TEXTILE

## 2024 Pesthamal Series



Gray





Blue





#### Purple





Beige





Purple











Anthracite

- Meggy-Size: S/M - L/XL 220GSM Hooded www.turkeyhometextile.com





-Saly-Size: S/M - L/XL 220GSM Hooded www.turkeyhometextile.com









Yellow



## -Ethnic-





Green







Anthracite







Blue





Purple





# Peshtamal

Bath | Bathhouse | Sauna | Spa | Sea & Poo



COTTON



#### - Caretta -100x180cm Double Sised



Turquois

Front



Front



Back

#### - Flora -100x180cm Double Sised





Back

#### - Helen -100x180cm Double Sised







Powder





Yellow

































Gray





























Gray

- Harrem -100x180cm











# SEA& POOL BEACH DRESS

www.turkeyhometextile.com

48

Powder

100x180cm Pesthamal Beach Dress (Over Size) Carrying Bag 3 Pieces Set

## - Diamond -

#### Salmon

100x180cm Pesthamal Beach Dress (Over Size) Carrying Bag 3 Pieces Set



- Mayka -

#### Gray

100x180cm Pesthamal Beach Dress (Over Size) Carrying Bag 3 Pieces Set

NAY A

Yellow

>

Las

### - Mayka -Oversize Beach Dress

BRITTE

-

White

#### – Lilium – Oversize Beach D