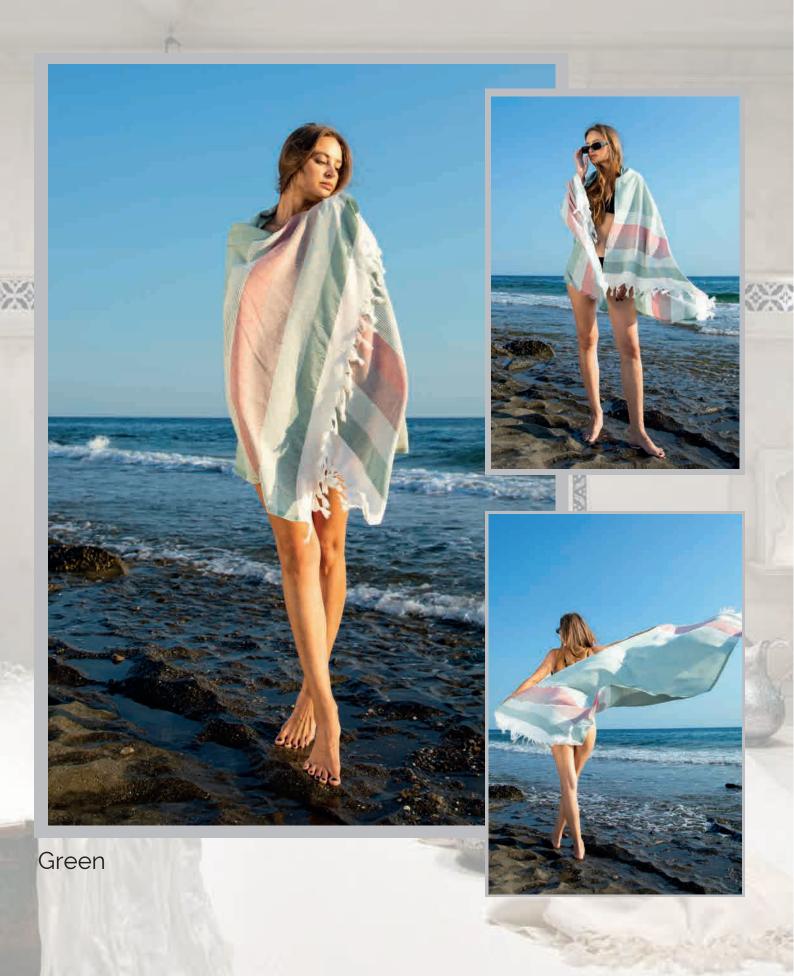

# TURKEY HOME TEXTILE

## 2024 Pesthamal Series



Gray





Blue





#### Purple





Beige





Purple











Anthracite

- Meggy-Size: S/M - L/XL 220GSM Hooded www.turkeyhometextile.com





-Saly-Size: S/M - L/XL 220GSM Hooded www.turkeyhometextile.com









Yellow



## -Ethnic-





Green







Anthracite







Blue





Purple





# Peshtamal

Bath | Bathhouse | Sauna | Spa | Sea & Poo



COTTON



#### - Caretta -100x180cm Double Sised



Turquois

Front



Front



Back

#### - Flora -100x180cm Double Sised





Back

#### - Helen -100x180cm Double Sised







Powder





Yellow

































Gray





























Gray

- Harrem -100x180cm











# SEA& POOL BEACH DRESS

www.turkeyhometextile.com

48

Powder

100x180cm Pesthamal Beach Dress (Over Size) Carrying Bag 3 Pieces Set

## - Diamond -

#### Salmon

100x180cm Pesthamal Beach Dress (Over Size) Carrying Bag 3 Pieces Set



- Mayka -

#### Gray

100x180cm Pesthamal Beach Dress (Over Size) Carrying Bag 3 Pieces Set

NAY A

Yellow

>

Las

### - Mayka -Oversize Beach Dress

BRITTE

-

White

#### – Lilium – Oversize Beach Dress

X

Salmon

\*

#### - Diamond -Oversize Beach Dress

×

Yellow

#### - Merry -Oversize Kimono

Gray

### - Merry -Oversize Kimono



In all our peshtamal, peshtamal bathrobe models, production is carried out according to the desired weight, color, and size specificat